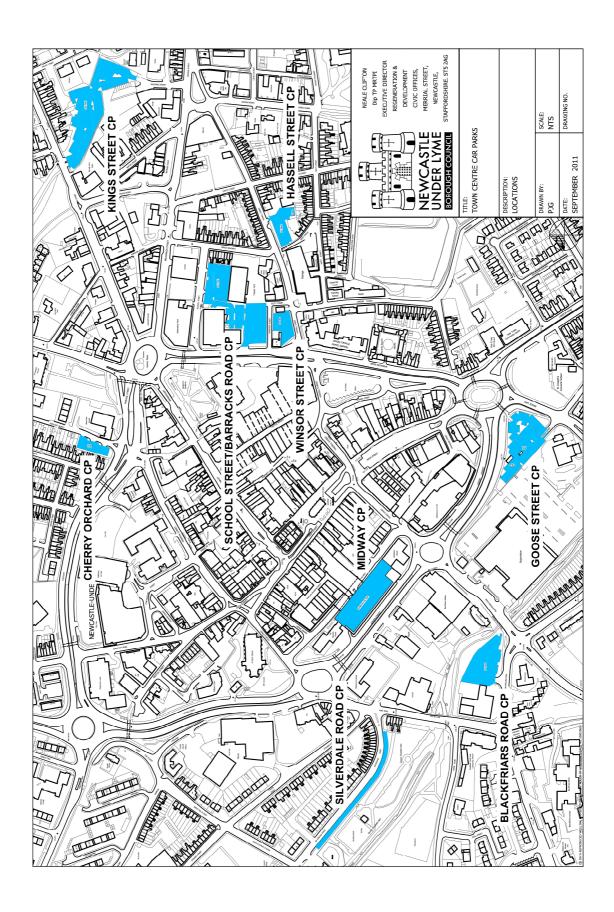

## Newcastle Town Centre - Off-Street Parking Provision

| Name                  | No. of<br>Spaces | Occupancy * Level Aug'11 |      | Occupancy * Level Oct'11 |      | Charge<br>Band | Notes                                      |
|-----------------------|------------------|--------------------------|------|--------------------------|------|----------------|--------------------------------------------|
| The Midway            | 652              | 337                      | 52%  | 244                      | 37%  | А              | Inc. 49 disabled & 6 parent & child spaces |
| Barracks Road         | 44               | 43                       | 97%  | 35                       | 79%  | В              |                                            |
| Cherry Orchard        | 24               | 21                       | 88%  | 21                       | 88%  | В              |                                            |
| Goose Street          | 114              | 59                       | 52%  | 61                       | 53%  | В              |                                            |
| Hassell Street        | 39               | 17                       | 44%  | 13                       | 34%  | В              |                                            |
| Rear High Street      | 21               | 18                       | 86%  | 21                       | 86%  | В              | Permit holders only                        |
| School Street         | 70               | 49                       | 70%  | 54                       | 78%  | В              |                                            |
| Windsor Street        | 21               | 21                       | 100% | 19                       | 91%  | В              |                                            |
| Blackfriars           | 25               | 13                       | 52%  | 19                       | 76%  | С              |                                            |
| Silverdale Road       | 66               | 43                       | 65%  | 61                       | 92%  | С              |                                            |
| King Street           | 170              | 82                       | 48%  | 101                      | 59%  | С              | Inc. 40 spaces<br>marked for Aspire        |
| Corporation<br>Street | 9                | 9                        | 100% | 9                        | 100% |                |                                            |
| Civic Offices         | 75               | -                        | -    | -                        | -    |                | Saturday only                              |
| Merrial Street        | 9                | -                        | -    | -                        | -    |                | Saturday only                              |
| Totals**              | 1255             | 712                      | 57%  | 658                      | 52%  |                |                                            |

<sup>\*</sup> These figures are the average occupancy between 9.00am and 4.00pm.

<sup>\*\*</sup> These figures exclude the Civic Offices and Merrial Street car parks because they are only available at weekends.